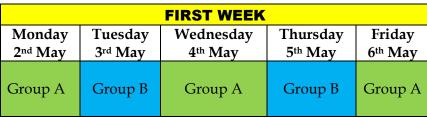

## K-13 GROUP ATTENDANCE TIMETABLE 2022

This is a two week timetable that will eventually be repeated after the second week.

| SECOND WEEK                   |                                 |                                   |                                   |                                |
|-------------------------------|---------------------------------|-----------------------------------|-----------------------------------|--------------------------------|
| Monday<br>9 <sup>th</sup> May | Tuesday<br>10 <sup>th</sup> May | Wednesday<br>11 <sup>th</sup> May | Thursday<br>`12 <sup>th</sup> May | Friday<br>13 <sup>th</sup> May |
| Group B                       | Group A                         | Group B                           | Group A                           | Group B                        |