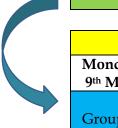

## K-13 GROUP ATTENDANCE TIMETABLE 2022

This is a two week timetable that will eventually be repeated after the second week.

| SECOND WEEK                   |                                 |                                   |                                   |                                |
|-------------------------------|---------------------------------|-----------------------------------|-----------------------------------|--------------------------------|
| Monday<br>9 <sup>th</sup> May | Tuesday<br>10 <sup>th</sup> May | Wednesday<br>11 <sup>th</sup> May | Thursday<br>`12 <sup>th</sup> May | Friday<br>13 <sup>th</sup> May |
| Group B                       | Group A                         | Group B                           | Group A                           | Group B                        |