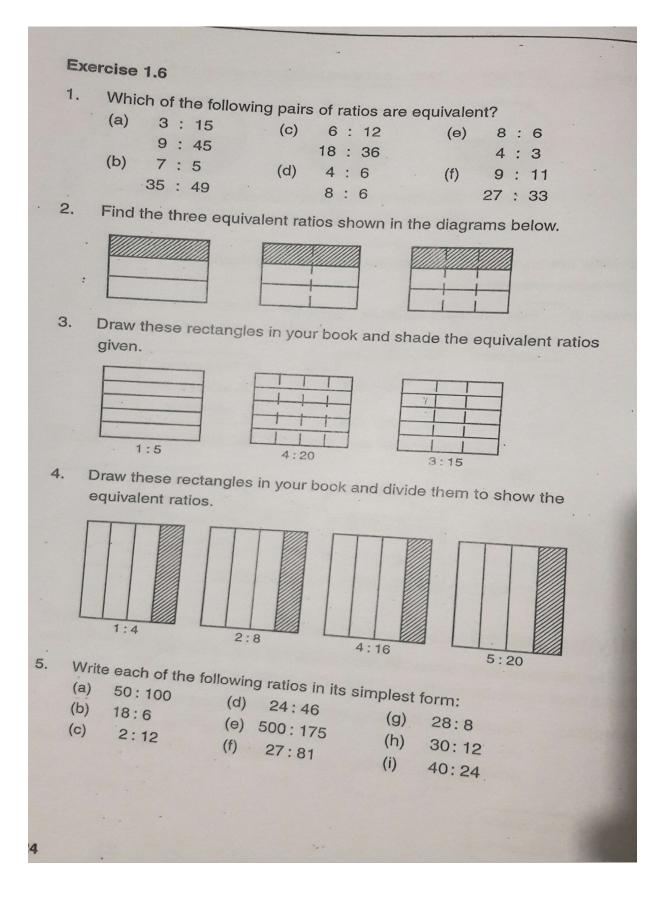

Exercise 1.6: Q1 (b, f); Q6 (c, h); Q8; Q9; Q12

Solutions: Solutions will be available online via https://www.facebook.com/centralschoolemergencyforum/posts/108720557434149