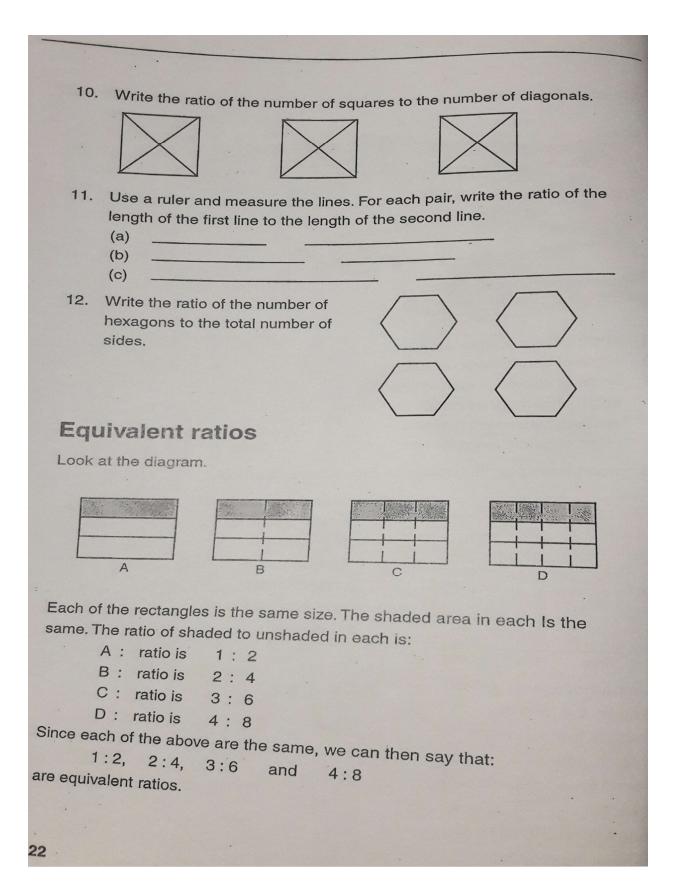

Exercise 1.6: Q1 (b, f); Q6 (c, h); Q8; Q9; Q12

Solutions: Solutions will be available online via https://www.facebook.com/centralschoolemergencyforum/posts/108720557434149