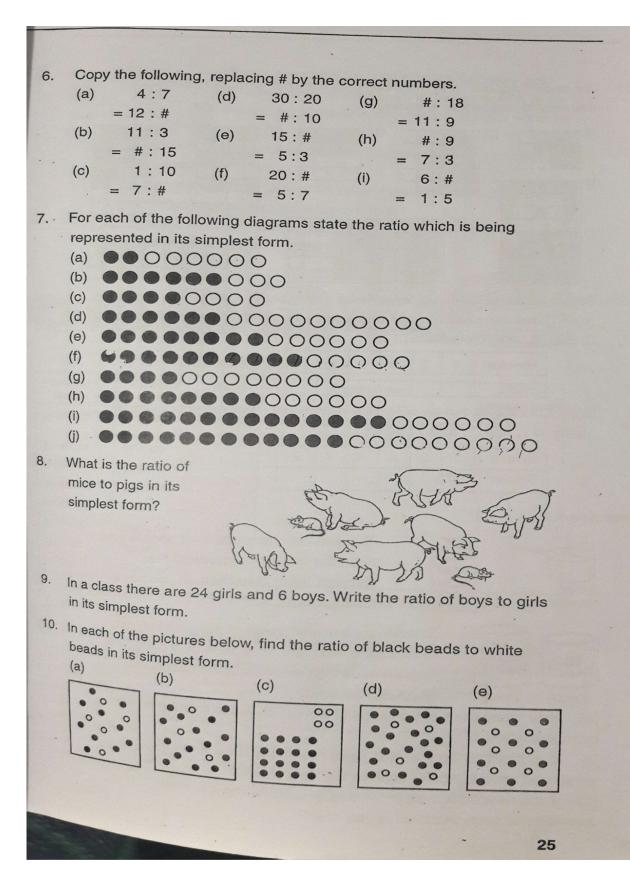

Exercise 1.6: Q1 (b, f); Q6 (c, h); Q8; Q9; Q12

Solutions: Solutions will be available online via https://www.facebook.com/centralschoolemergencyforum/posts/108720557434149