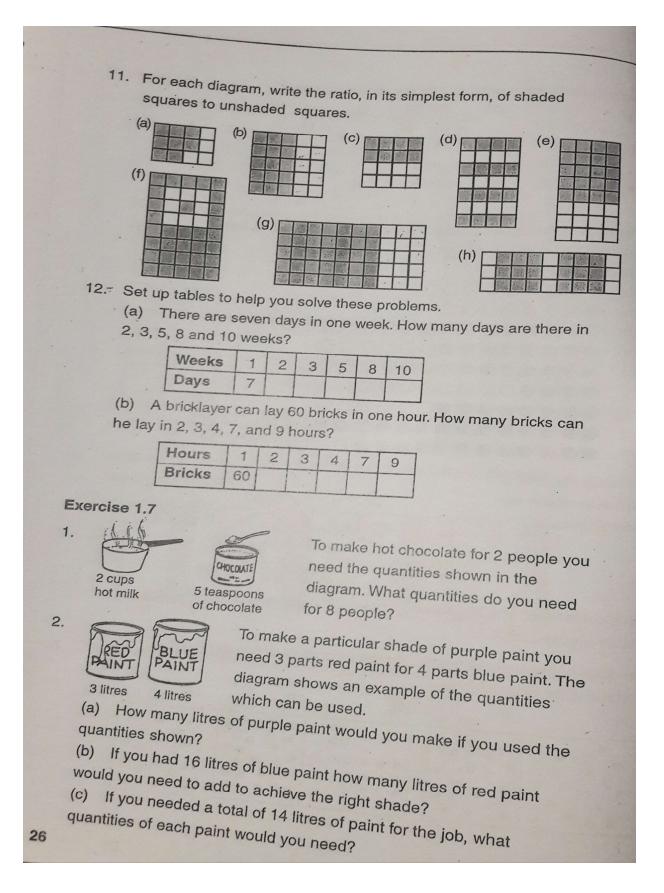

Exercise 1.6: Q1 (b, f); Q6 (c, h); Q8; Q9; Q12

Solutions: Solutions will be available online via https://www.facebook.com/centralschoolemergencyforum/posts/108720557434149