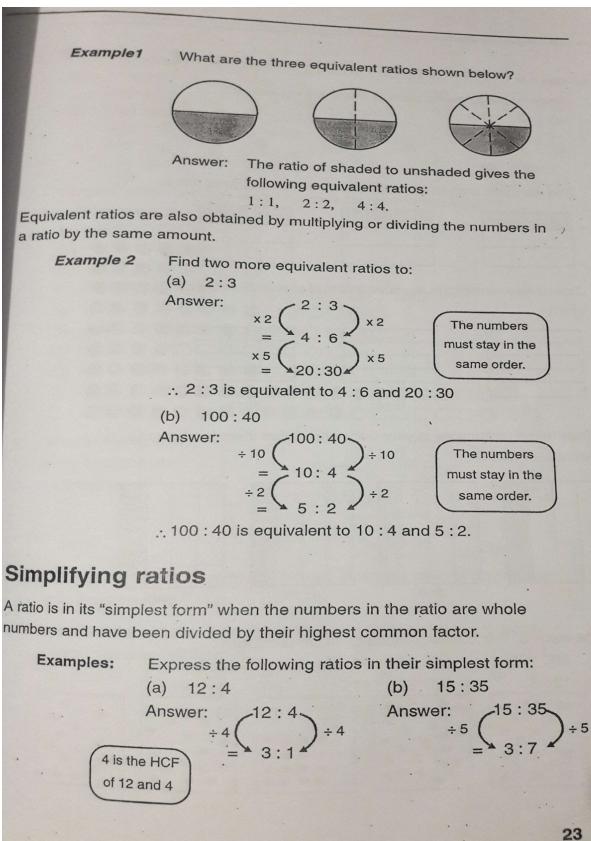

Exercise 1.6: Q1 (b, f); Q6 (c, h); Q8; Q9; Q12

Solutions: Solutions will be available online via https://www.facebook.com/centralschoolemergencyforum/posts/108720557434149